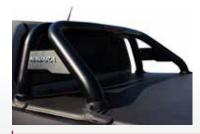

#### SPORTS BAR KC2686KRAA

With its built in 12v brake light comprising of 24 LED's, our stainless steel series sports bar is supplied with a plug and play harness for safety and ease of installation.

#### SPORTS BAR KC2686KRAB

With its built in 12v brake light comprising of 24 LED's, our black series sports bar is supplied with a plug and play harness for safety and ease of installation.