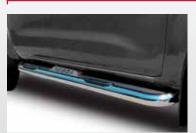

### SIDE STEPS D23NAVSSTEP

Our lightweight stainless steel series side steps are durable and custom made to fit your Nissan Navara. Not only does it assist in getting into your vehicle but it also protects the side sills of your vehicle