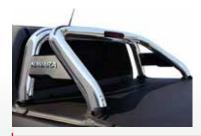

#### SPORTS BAR KC2686KRAA

With its built in 12v brake light comprising of 24 LED's, our stainless steel series sports bar is supplied with a plug and play harness for safety and ease of installation.