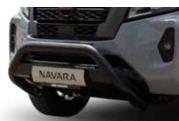

#### NUDGE BAR MAXEH60ANUDB

Whether it's for styling or vehicle protection, our black series nudge bar has been custom designed for a perfect fit and complies with airbag systems.