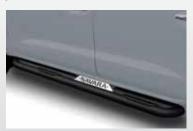

### SIDE STEPS D23NAVSSTEP

Our lightweight stainless steel series side steps are durable and custom made to fit your Nissan Navara. Not only does it assist in getting into your vehicle but it also protects the side sills of your vehicle

### **SIDE STEPS** D23NAVMSTEPB

Our lightweight black series side steps are durable and custom made to fit your Nissan Navara. Not only does it assist in getting into your vehicle but it also protects the side sills of your vehicle