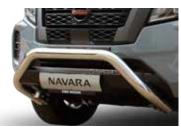

### NUDGE BAR MAXEH60ANUDS

Whether it's for styling or vehicle protection, our stainless steel series nudge bar has been custom designed for a perfect fit and complies with airbag systems.